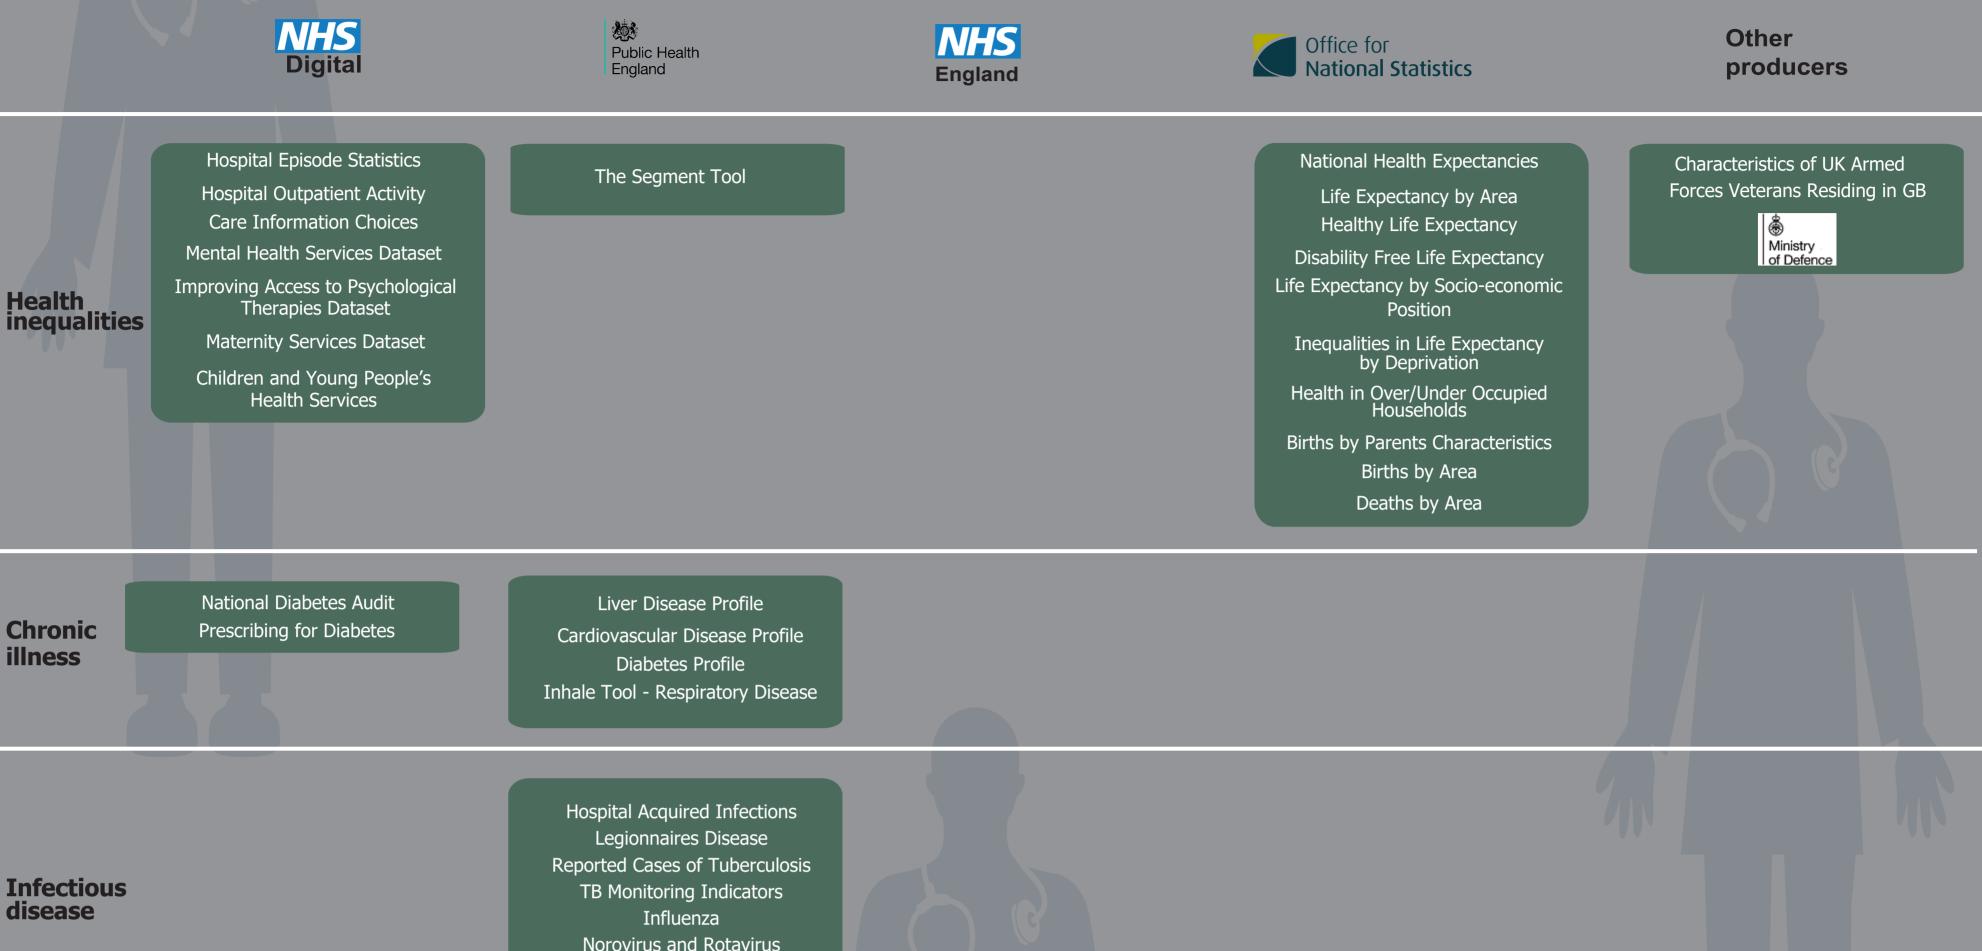

# HEALTH AND CARE STATISTICS LANDSCAPE FOR ENGLAND

| Norovirus and Rotavirus     |  |  |  |  |
|-----------------------------|--|--|--|--|
| AMR Profile                 |  |  |  |  |
| Health Protection Profile   |  |  |  |  |
| Vaccine Coverage and Uptake |  |  |  |  |